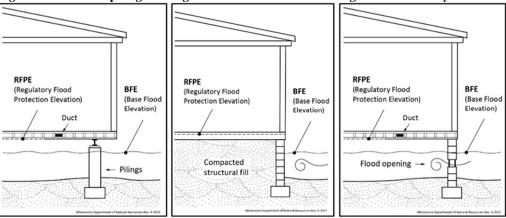

### 8. Public Hearing \*

A. To hear from staff and anyone else interested regarding a proposed amendment (Ordinance 2024-03) to Chapter 152 of the Mantorville City Code pertaining to floodplains. The proposed amendment would replace existing land use regulations related to floodplain management to comply with the current standards of the National Flood Insurance Program (NFIP), including adoption of the effective Flood Insurance Rate Map (FIRM) and Flood Insurance Study (FIS) report.