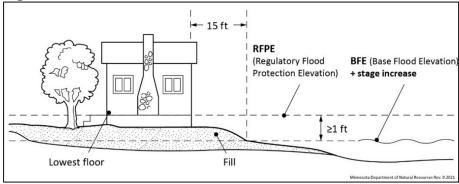

### 8. Public Hearing \*

A. To hear from staff and anyone else interested regarding a proposed amendment (Ordinance 2024-03) to Chapter 152 of the Mantorville City Code pertaining to floodplains. The proposed amendment would replace existing land use regulations related to floodplain management to comply with the current standards of the National Flood Insurance Program (NFIP), including adoption of the effective Flood Insurance Rate Map (FIRM) and Flood Insurance Study (FIS) report.