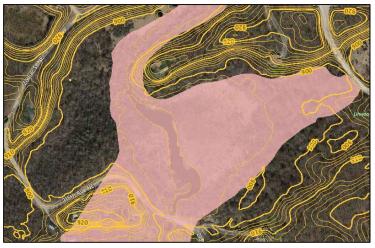

### 8. Public Hearing \*

A. To hear from staff and anyone else interested regarding a proposed amendment (Ordinance 2024-03) to Chapter 152 of the Mantorville City Code pertaining to floodplains. The proposed amendment would replace existing land use regulations related to floodplain management to comply with the current standards of the National Flood Insurance Program (NFIP), including adoption of the effective Flood Insurance Rate Map (FIRM) and Flood Insurance Study (FIS) report.